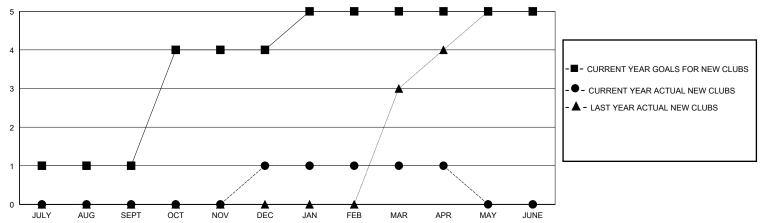

## GOALS AND ACTUAL NEW CLUBS CUMULATIVE

## District 306 B1

Results as of: 5/31/2020

| GMT: | LOCATION REP OF SRI LANKA | GMT CA |
|------|---------------------------|--------|

| Clubs                 |               |           |               | Members               |                       |                         |                                                    |  |
|-----------------------|---------------|-----------|---------------|-----------------------|-----------------------|-------------------------|----------------------------------------------------|--|
| RESULTS FOR 2019-2020 |               |           |               | RESULTS FOR 2019-2020 |                       |                         |                                                    |  |
| QUARTER               | NEW CLUB GOAL | NEW CLUBS | DROPPED CLUBS | QUARTER MEMB          | ER GROWTH NET<br>GOAL | MEMBER GROWTH<br>ACTUAL | DROPPED<br>MEMBERS ACTUAL<br>(including transfers) |  |
| JULY/AUG/SEPT         | 1             | 0         | 1             | JULY/AUG/SEPT         | 70                    | 71                      | 65                                                 |  |
| OCT/NOV/DEC           | 3             | 1         | 1             | OCT/NOV/DEC           | 85                    | 97                      | 93                                                 |  |
| JAN/FEB/MAR           | 1             | 0         | 0             | JAN/FEB/MAR           | 25                    | 46                      | 21                                                 |  |
| APR/MAY/JUNE          | 0             | 0         | 0             | APR/MAY/JUNE          | 20                    | 0                       | 6                                                  |  |