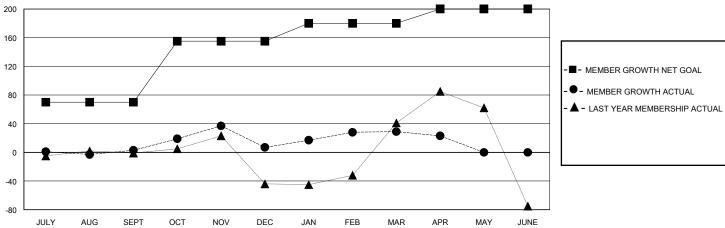

## GOALS AND ACTUAL MEMBERS CUMULATIVE

| DROPPED CLUBS: 2  DROPPED MEMBERS |           | 45 CLUBS OF 90 ADDED 1 OR MORE<br>NEW MEMBERS | GENDER DIST<br>MALE<br>FEMALE | RIBUTION<br>1,964 (77.08%)<br>584 (22.92%) |     |
|-----------------------------------|-----------|-----------------------------------------------|-------------------------------|--------------------------------------------|-----|
| DECEASED                          | 16        | CLICK HERE FOR CHARLEATIVE                    | TOTAL FAMILY UNIT MEMBERS     |                                            | 765 |
| CLUB CANCELLED<br>OTHER           | 35<br>134 | CLICK HERE FOR CUMULATIVE MEMBERSHIP DATA     | FAMILY MEMBERS PAYING HALF    |                                            | 414 |
| TOTAL                             | 185       |                                               | 000                           |                                            |     |

## District 306 B1

Results as of: 5/31/2020

| GMT: | LOCATION REP OF SRI LANKA | GMT CA |
|------|---------------------------|--------|

| Clubs                 |               |           |               | Members               |                       |                         |                                                    |  |
|-----------------------|---------------|-----------|---------------|-----------------------|-----------------------|-------------------------|----------------------------------------------------|--|
| RESULTS FOR 2019-2020 |               |           |               | RESULTS FOR 2019-2020 |                       |                         |                                                    |  |
| QUARTER               | NEW CLUB GOAL | NEW CLUBS | DROPPED CLUBS | QUARTER MEMB          | ER GROWTH NET<br>GOAL | MEMBER GROWTH<br>ACTUAL | DROPPED<br>MEMBERS ACTUAL<br>(including transfers) |  |
| JULY/AUG/SEPT         | 1             | 0         | 1             | JULY/AUG/SEPT         | 70                    | 71                      | 65                                                 |  |
| OCT/NOV/DEC           | 3             | 1         | 1             | OCT/NOV/DEC           | 85                    | 97                      | 93                                                 |  |
| JAN/FEB/MAR           | 1             | 0         | 0             | JAN/FEB/MAR           | 25                    | 46                      | 21                                                 |  |
| APR/MAY/JUNE          | 0             | 0         | 0             | APR/MAY/JUNE          | 20                    | 0                       | 6                                                  |  |